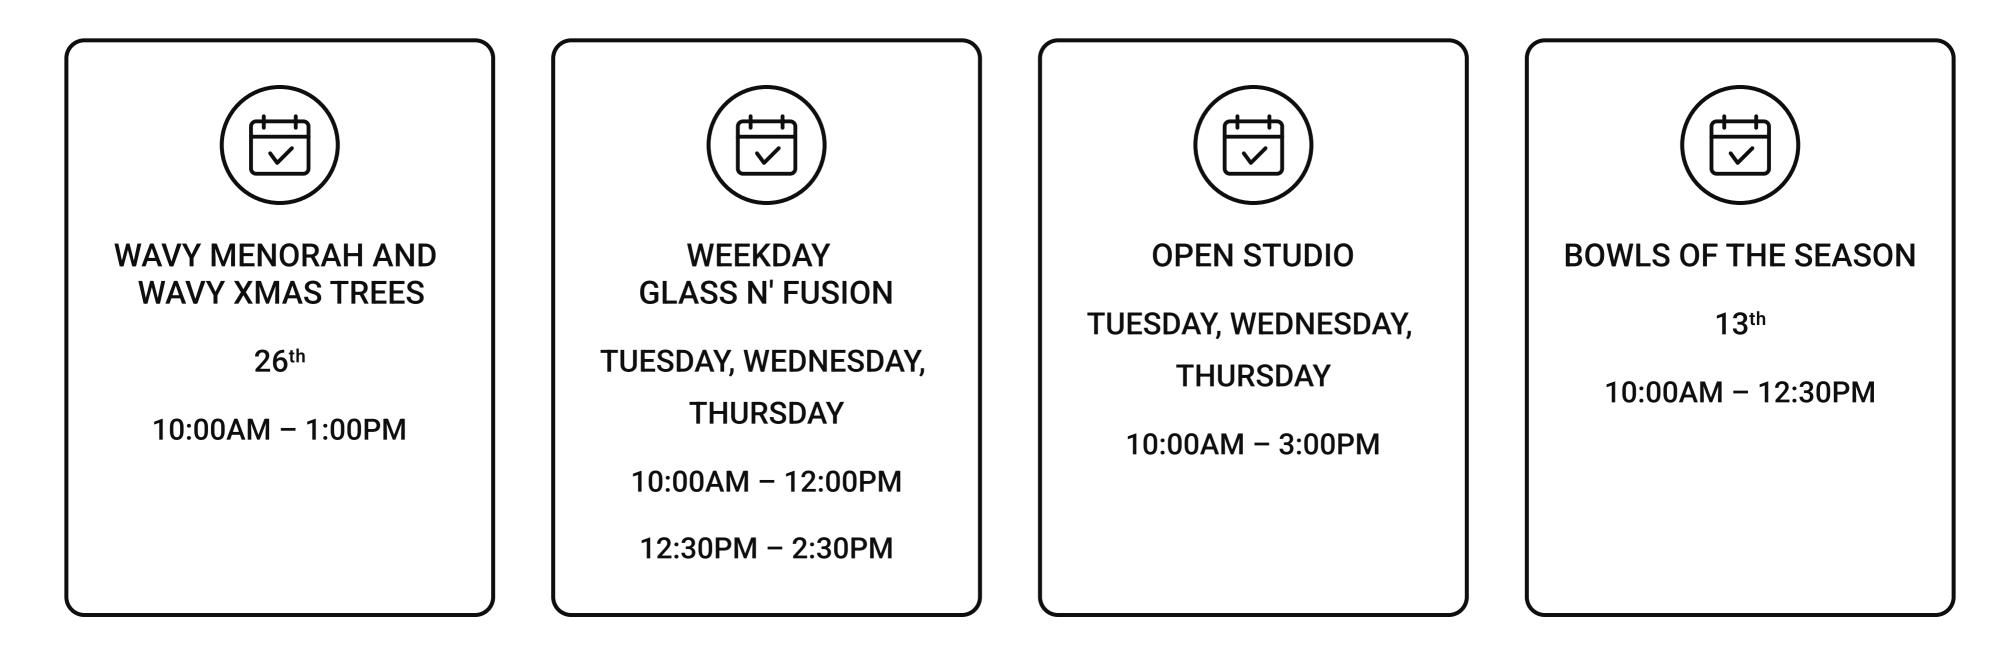

## OCTOBER 2024 CLASSES

| A TOUCH OF GLASS                                      | CORAL BOWL                                            | XMAS ORNAMENTS                                        | WINE AND FUSION                                       |
|-------------------------------------------------------|-------------------------------------------------------|-------------------------------------------------------|-------------------------------------------------------|
| 6 <sup>th</sup> , 20 <sup>th</sup> , 27 <sup>th</sup> | 6 <sup>th</sup> , 20 <sup>th</sup> , 27 <sup>th</sup> | 6 <sup>th</sup> , 20 <sup>th</sup> , 27 <sup>th</sup> | 6 <sup>th</sup> , 20 <sup>th</sup> , 27 <sup>th</sup> |
| 10:00AM – 12:00PM                                     | 12:30PM – 2:30PM                                      | 10:00AM – 12:30PM                                     | 10:00AM – 12:00PM                                     |
| 12:30PM – 2:30PM                                      |                                                       |                                                       | 12:30PM – 2:30PM                                      |
|                                                       |                                                       |                                                       |                                                       |
|                                                       |                                                       |                                                       |                                                       |